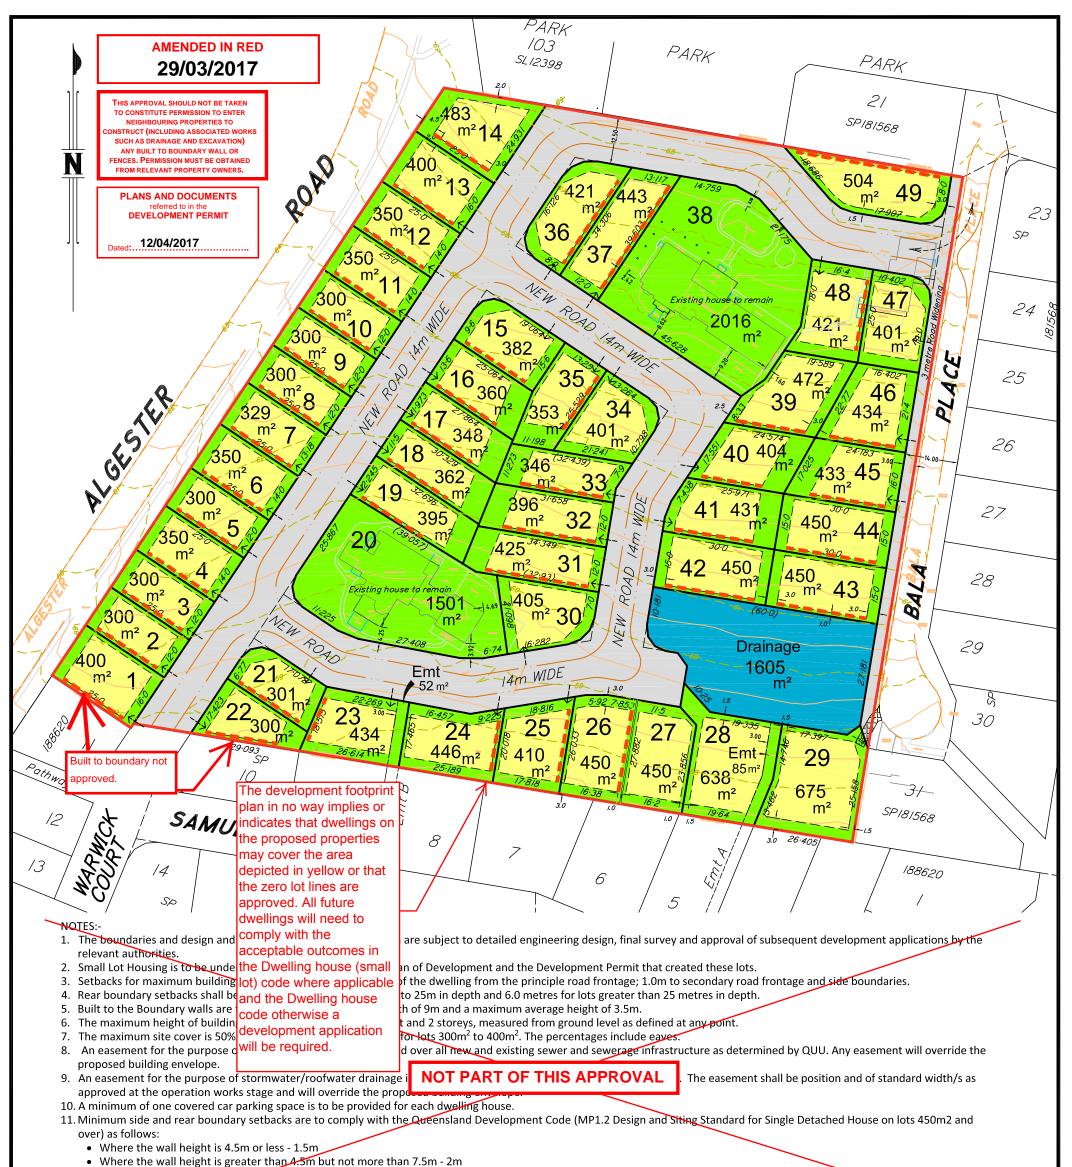

<sup>•</sup> Where the wall height is greater than 7.5m - 2m plus 0.5m for every 3m or part exceeding 7.5m

| 12. For a lot with a<br>Single Detache                                                                                                                                                                                                                                                                                                                                                                                                                                                                                                | a 15m or less frontage the minimum sid<br>ad House on lots 450m2 and over).      | e and rear setback may be reduced in accordance with garages, balconies, verandahs and other projections. | the Queensland [ | Development Code (MP1.2 Design and Siting Stan                               | dard for                           |  |
|---------------------------------------------------------------------------------------------------------------------------------------------------------------------------------------------------------------------------------------------------------------------------------------------------------------------------------------------------------------------------------------------------------------------------------------------------------------------------------------------------------------------------------------|----------------------------------------------------------------------------------|-----------------------------------------------------------------------------------------------------------|------------------|------------------------------------------------------------------------------|------------------------------------|--|
| 14. Maximum crossover width of 4m.                                                                                                                                                                                                                                                                                                                                                                                                                                                                                                    |                                                                                  |                                                                                                           | E                | BLEs added                                                                   | 20/03/17                           |  |
| Scale 1:1000 - Lengths are in Metres.     Lunituril   I   I   I   I   I   I   I   I   I   I   I   I   I   I   I   I   I   I   I   I   I   I   I   I   I   I   I   I   I   I   I   I   I   I   I   I   I   I   I   I   I   I   I   I   I   I   I   I   I   I   I   I   I   I   I   I   I   I   I   I   I   I   I   I   I   I   I   I   I   I   I   I   I   I   I   I   I   I   I   I   I   I   I   I   I   I   I   I   I   I   I   I   I   I   I   I   I   I   I   I   I   I </td <td>D</td> <td>Amended Design</td> <td>23/11/16</td> |                                                                                  |                                                                                                           | D                | Amended Design                                                               | 23/11/16                           |  |
|                                                                                                                                                                                                                                                                                                                                                                                                                                                                                                                                       |                                                                                  |                                                                                                           | А                | ORIGINAL ISSUE                                                               | 4/9/2015                           |  |
|                                                                                                                                                                                                                                                                                                                                                                                                                                                                                                                                       |                                                                                  |                                                                                                           | ISSUE            | AMENDMENTS                                                                   | DATE                               |  |
| LEGEND<br>PROPO                                                                                                                                                                                                                                                                                                                                                                                                                                                                                                                       | PROPOSED DEDICATED ROAD RESERVE Description LOTS I to 4                          |                                                                                                           |                  | Licensed Surveyors                                                           |                                    |  |
| DEVELOPMENT FOOTPRINT PLAN   NON-MANDATORY ZERO LOT LINE   INDICATIVE VEHICLE ACCESS LOCATION                                                                                                                                                                                                                                                                                                                                                                                                                                         |                                                                                  | Cancelling Lot 3 on SPI86470<br>Parish of Yeerongpilly<br>County of Stanley                               |                  | Kelvin Grove QLD 4059<br>ph: 07 3012 0000 fax: 07<br>email: info@ncob.com.au | ph: 07 3012 0000 fax: 07 3012 0099 |  |
| Only one a                                                                                                                                                                                                                                                                                                                                                                                                                                                                                                                            | ations possible.<br>Iccessway per lot<br>MENT NUMBER<br>T OF PLAN OF DEVELOPMENT | I48 Algester Road, A<br>Scale in Metres 1:1000 at .                                                       | lgester          | Date Dwg.<br>31/08/2015 Ref.<br><b>9915P0D</b> Issue                         | 9915POD-E.DWG                      |  |